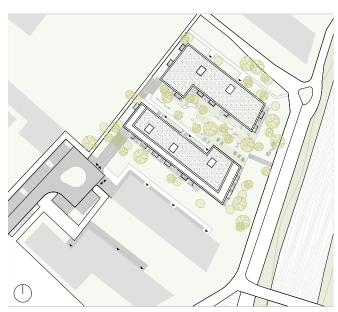

## Neubau von zwei Wohngebäuden mit Tiefgarage

Site: Hamburg, Bergedorf Client: SLAM Developement

Bergedorf 1 GmbH Services: HOAI 1-5 Duration: 2023-2025

Visualization: astigmatic studio

## Hanseatic Living by the Water

In close proximity to the water, BFA has planned the construction of two modern residential buildings with 79 apartments and a spacious underground garage in the Bergedorf region of Hamburg. The two structures, with four and six stories respectively, are located directly on the Schleusengraben canal, making the connection to the water and the spectacular view, an integral part of the design. The project on Eidenbaumsweg is part of a new residential district and offers compact, affordable condominiums, featuring materials typical of Hamburg, such as red brick. A detailed design framework was developed for the entire neighborhood, which BFA brought to life through a thoughtfully crafted façade concept.