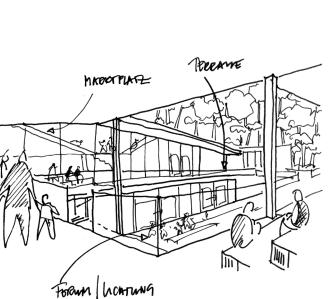

## Sunlit Clearing

For the new construction of a two class elementary school, a daycare center with five groups and one movement hall in the city of Meppen, BFA let the beautiful location inspire its design. The modern, U-shaped building forms a clearing in the middle of the dense pine forest. The long, slender trunks are reflected in the horizontal division of the clinker brick facade, which is typical of the area. The U has a heart, the central forum. From here, the entire building makes way, both vertically and horizontally, to the upper floor with a spacious roof terrace. The multifunctional forum with adjoining auditorium and cafeteria seemlessly opens onto the outside area, adorned with generous glass fronts, a modern "outdoor classroom". The school and daycare rooms are arranged around this center in functional yet manageable clusters.