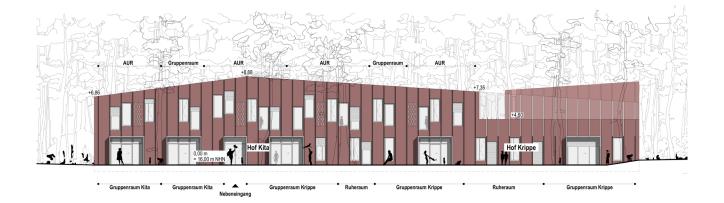

## Sunlit Clearing

For the new construction of a two class elementary school, a daycare center with five groups and one movement hall in the city of Meppen, BFA let the beautiful location inspire its design. The modern, U-shaped building forms a clearing in the middle of the dense pine forest. The long, slender trunks are reflected in the horizontal division of the clinker brick facade, which is typical of the area. The U has a heart, the central forum. From here, the entire building makes way, both vertically and horizontally, to the upper floor with a spacious roof terrace. The multifunctional forum with adjoining auditorium and cafeteria seemlessly opens onto the outside area, adorned with generous glass fronts, a modern "outdoor classroom". The school and daycare rooms are arranged around this center in functional yet manageable clusters.