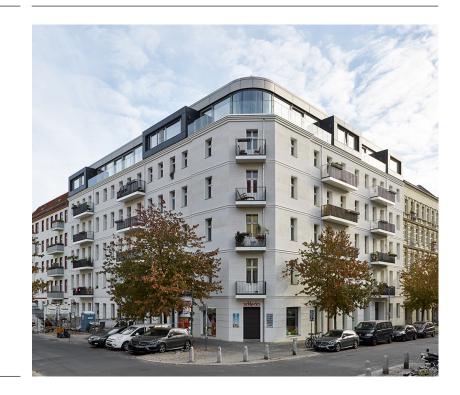

## Structural Renovation and Loft Conversion

Site: Berlin, Winsstraße Client: Dr. Hintze Grundstückverwaltung GmbH Services: LPH 1-8 Duration: 2011-2012 + 2015-2018 Cost: 3,5 Mio. €

## Dormer Life

In Berlin's beloved neighborhood of Prenzlauer Berg in the popular Winsstrasse, a classical old building has been completely renovated. BFA has breathed new life into the building and given this corner development a fully modern look. Particularly noteworthy is the attic, which is slightly set back. The surrounding sloping ceilings are thus set aside by an almost completely glazed penthouse, which is dominated by protruding cubic dormers. The result: spacious, modern attic apartments with a high-quality finish and a contemporary character. In addition, BFA has completely renewed the entire façade with the balconies and extensively renovated the building, including a complete technical overhaul.