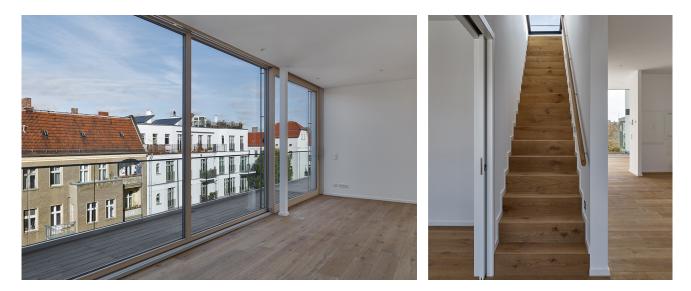

## Dormer Life

In Berlin's beloved neighborhood of Prenzlauer Berg in the popular Winsstrasse, a classical old building has been completely renovated. BFA has breathed new life into the building and given this corner development a fully modern look. Particularly noteworthy is the attic, which is slightly set back. The surrounding sloping ceilings are thus set aside by an almost completely glazed penthouse, which is dominated by protruding cubic dormers. The result: spacious, modern attic apartments with a high-quality finish and a contemporary character. In addition, BFA has completely renewed the entire façade with the balconies and extensively renovated the building, including a complete technical overhaul.