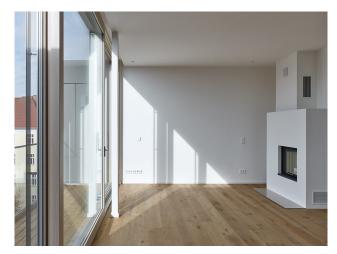

## Dormer Life

In Berlin's beloved neighborhood of Prenzlauer Berg in the popular Winsstrasse, a classical old building has been completely renovated. BFA has breathed new life into the building and given this corner development a fully modern look. Particularly noteworthy is the attic, which is slightly set back. The surrounding sloping ceilings are thus set aside by an almost completely glazed penthouse, which is dominated by protruding cubic dormers. The result: spacious, modern attic apartments with a high-quality finish and a contemporary character. In addition, BFA has completely renewed the entire façade with the balconies and extensively renovated the building, including a complete technical overhaul.