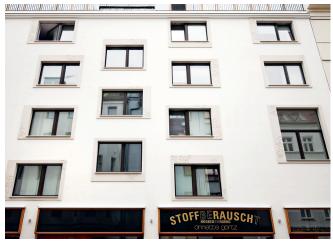

## New Multiple Dwelling

Site: Berlin, Linienstraße Client: GFP Enders Services: LPH 2-7 Duration: 2008-2009 Cost: 2 Mio. € Photos: diephotodesigner

## Urban Tetris

A state of the art urban living building on Linienstrasse in Berlin-Mitte combines contemporary, modern city living with the desire for a natural, green living space. An interlaced floor plan with split-levels and maisonettes spanning three floors is characteristic of the custom made residential building. The luxurious and expansive penthouse apartment is surrounded by a green roof garden. Luscious ivy ornamentation frames the window pilaster and playfully adorns the spacious windows.