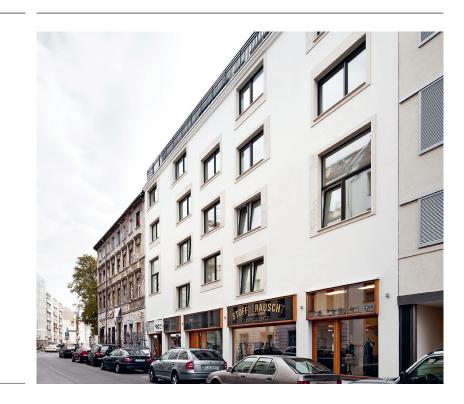

## New Multiple Dwelling

Site: Berlin, Linienstraße Client: GFP Enders Services: LPH 2-7 Duration: 2008-2009 Cost: 2 Mio. € Photos: diephotodesigner

## Urban Tetris

A state of the art urban living building on Linienstrasse in Berlin-Mitte combines contemporary, modern city living with the desire for a natural, green living space. An interlaced floor plan with split-levels and maisonettes spanning three floors is characteristic of the custom made residential building. The luxurious and expansive penthouse apartment is surrounded by a green roof garden. Luscious ivy ornamentation frames the window pilaster and playfully adorns the spacious windows.