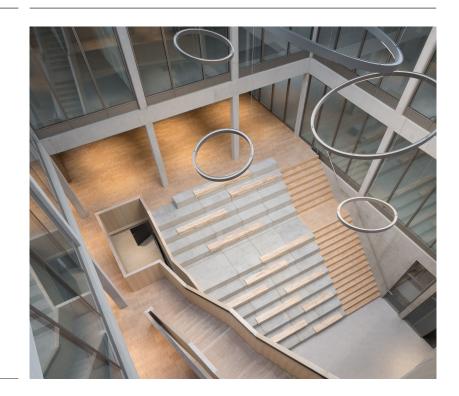

## Innovation and Inspiration

Over 12,000 m2 of office space in Potsdam will soon be home to an inspiring workspace for innovators. BFA has planned two extensive buildings to complement the SAP research and development center. The new buildings, named Workhub 1 and Workhub 2, are located on a charming campus, which will be the center of the newly developed innovation location. Workhub 1 office spaces are grouped around an atrium, continuing this campus inside, which also serves as a meeting area. Small co-working spaces with generous communal areas are on the ground floor, while the units on the upper floors are even larger and allow for development, expansion and creativity.