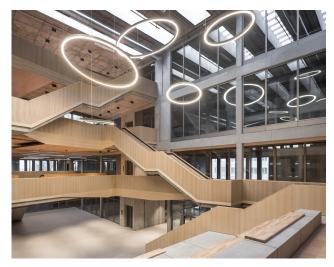

## Innovation and Inspiration

Over 12,000 m2 of office space in Potsdam will soon be home to an inspiring workspace for innovators. BFA has planned two extensive buildings to complement the SAP research and development center. The new buildings, named Workhub 1 and Workhub 2, are located on a charming campus, which will be the center of the newly developed innovation location. Workhub 1 office spaces are grouped around an atrium, continuing this campus inside, which also serves as a meeting area. Small co-working spaces with generous communal areas are on the ground floor, while the units on the upper floors are even larger and allow for development, expansion and creativity.