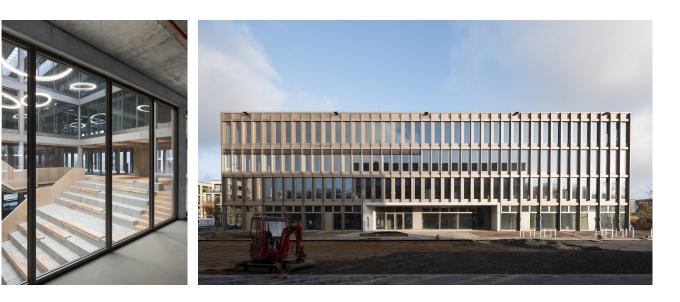

## Innovation and Inspiration

Over 12,000 m2 of office space in Potsdam will soon be home to an inspiring workspace for innovators. BFA has planned two extensive buildings to complement the SAP research and development center. The new buildings, named Workhub 1 and Workhub 2, are located on a charming campus, which will be the center of the newly developed innovation location. Workhub 1 office spaces are grouped around an atrium, continuing this campus inside, which also serves as a meeting area. Small co-working spaces with generous communal areas are on the ground floor, while the units on the upper floors are even larger and allow for development, expansion and creativity.