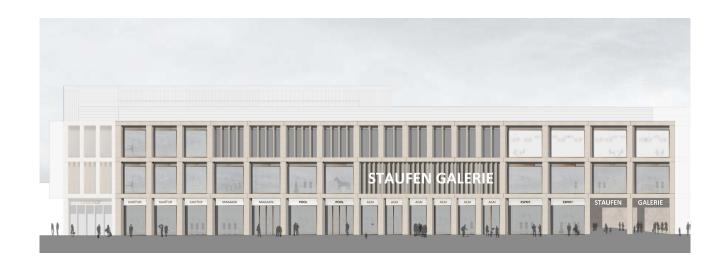

## Made to fit, yet Independent

Despite it's size, the Staufen-Galerie shopping center is intended to harmoniously blend in with the existing architecture of downtown Göppingen. For this purpose, BFA has developed a façade made of light-colored precast concrete parts, where material, color and scaled distributions take on the proportions of the surrounding buildings. The depth and transparency of the individual building sections reflect the surrounding street spaces. As the Staufen-Galerie is backless, all the facades open up towards the heavily frequented city center and are thus embedded in the face of the city as a mirror image.