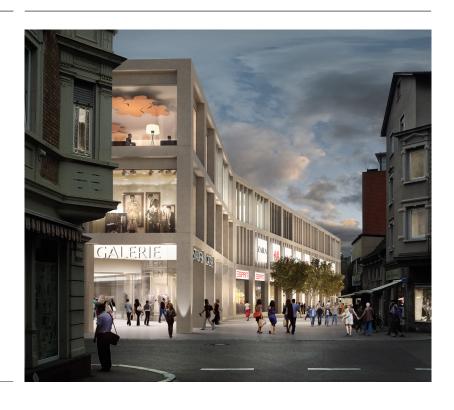

## Made to fit, yet Independent

Despite it's size, the Staufen-Galerie shopping center is intended to harmoniously blend in with the existing architecture of downtown Göppingen. For this purpose, BFA has developed a façade made of light-colored precast concrete parts, where material, color and scaled distributions take on the proportions of the surrounding buildings. The depth and transparency of the individual building sections reflect the surrounding street spaces. As the Staufen-Galerie is backless, all the facades open up towards the heavily frequented city center and are thus embedded in the face of the city as a mirror image.