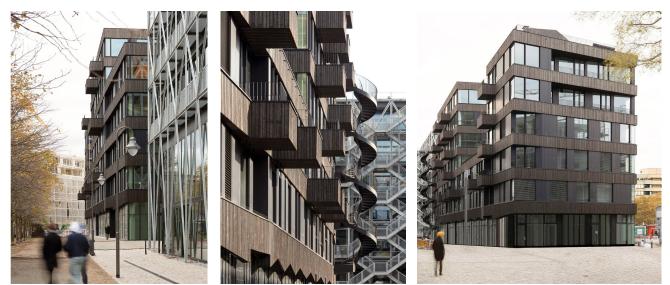

## New Work

Located directly at Besselpark in Kreuzberg, an atmospheric building for visionary work has been created under the construction management of BFA. Despite the three alternately staggered building parts, the coherent structure gives the impression of playful cohesion. Various disciplines working together in different constellations have united a building group for cultural trades. The façade, made of flamed wood, lends the building an organic nuance and the flexible space inside allows for various collaborative needs. Short-term apartments supplement the studios, ateliers and co-working spaces. In addition, the roof areas are used as gardens and terraces.