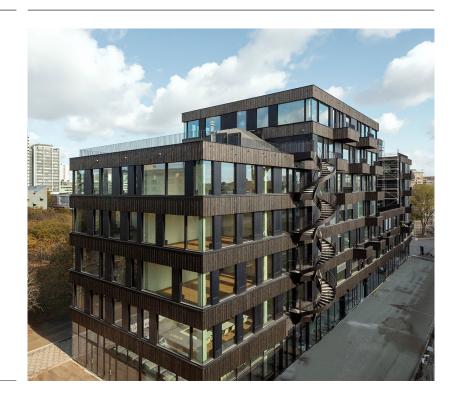

## New Work

Located directly at Besselpark in Kreuzberg, an atmospheric building for visionary work has been created under the construction management of BFA. Despite the three alternately staggered building parts, the coherent structure gives the impression of playful cohesion. Various disciplines working together in different constellations have united a building group for cultural trades. The façade, made of flamed wood, lends the building an organic nuance and the flexible space inside allows for various collaborative needs. Short-term apartments supplement the studios, ateliers and co-working spaces. In addition, the roof areas are used as gardens and terraces.