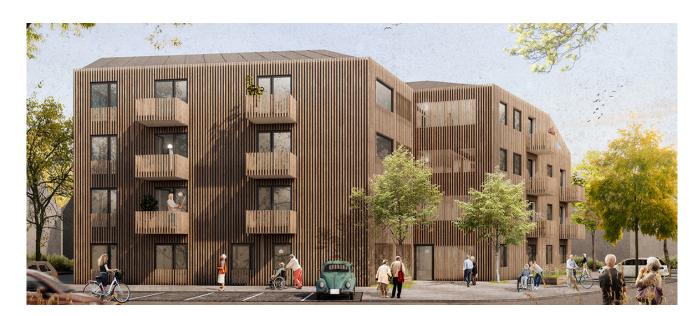

New designed Senior Citizens' Residence

Site: Bayern, Dorfen Client: Stadt Dorfen

Services: Competition, 2nd place

Duration: 2020

A modern residential, retirement community for senior citizens has been created in Dorfen and BFA has provided essential communication at the core of the building's development. The building has been designed so that the residents are able to gather and meet up at any time of the year, both inside and outside. The four-story building takes into account the surrounding environment and architectural structures, and enables connection to both the accompanying street as well as the parkland around the back of the building. The individual apartments are designed to be compatible with the personalized needs of the retired. The wooden, slatted façade is structured to allow both ample daylight to flow inside and also to gaze outside at the lush, landscaped outside grounds.