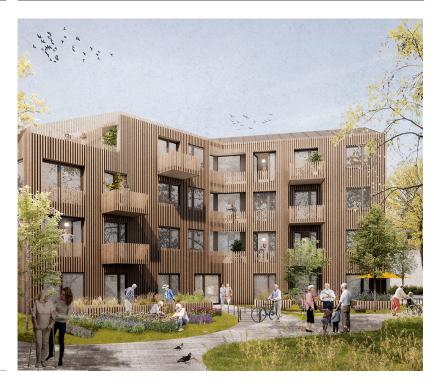

New designed Senior Citizens' Residence

Site: Bayern, Dorfen Client: Stadt Dorfen

Services: Competition, 2nd place

Duration: 2020

A modern residential, retirement community for senior citizens has been created in Dorfen and BFA has provided essential communication at the core of the building's development. The building has been designed so that the residents are able to gather and meet up at any time of the year, both inside and outside. The four-story building takes into account the surrounding environment and architectural structures, and enables connection to both the accompanying street as well as the parkland around the back of the building. The individual apartments are designed to be compatible with the personalized needs of the retired. The wooden, slatted façade is structured to allow both ample daylight to flow inside and also to gaze outside at the lush, landscaped outside grounds.