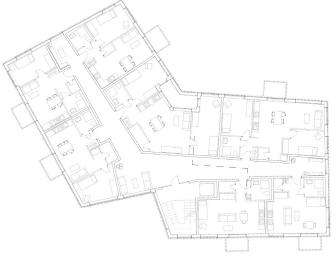

New designed Senior Citizens' Residence

Site: Bayern, Dorfen Client: Stadt Dorfen

Services: Competition, 2nd place

Duration: 2020

A modern residential, retirement community for senior citizens has been created in Dorfen and BFA has provided essential communication at the core of the building's development. The building has been designed so that the residents are able to gather and meet up at any time of the year, both inside and outside. The four-story building takes into account the surrounding environment and architectural structures, and enables connection to both the accompanying street as well as the parkland around the back of the building. The individual apartments are designed to be compatible with the personalized needs of the retired. The wooden, slatted façade is structured to allow both ample daylight to flow inside and also to gaze outside at the lush, landscaped outside grounds.