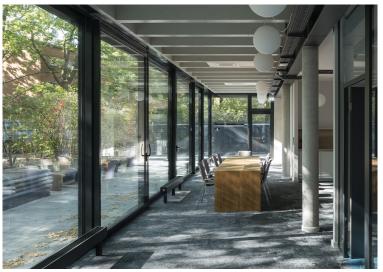

## A Jump to Today

Just between Berlin-Mitte and Prenzlauer Berg, in the flourishing Brunnenviertel, stands an impressive office and commercial building from the early 1990s. At the behest of a private client, BFA has put new life into the building with a thorough renovation and modernization. Spacious rooms have been enabled; creating an interior that has both an airy yet functional feel. Floor surfaces have been rearranged and both the facade and the interior designed to be more classic and refined. The new construction of a glass pavilion with a functional roof terrace in the courtyard additionally lends the building a unique quality.