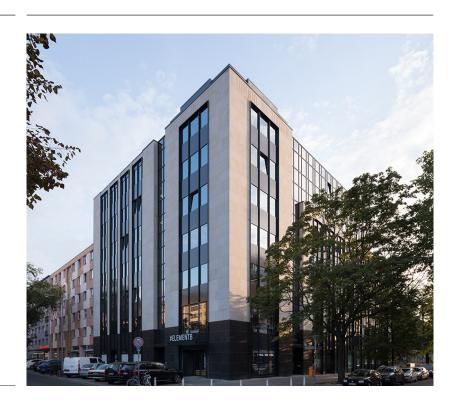

## A Jump to Today

Just between Berlin-Mitte and Prenzlauer Berg, in the flourishing Brunnenviertel, stands an impressive office and commercial building from the early 1990s. At the behest of a private client, BFA has put new life into the building with a thorough renovation and modernization. Spacious rooms have been enabled; creating an interior that has both an airy yet functional feel. Floor surfaces have been rearranged and both the facade and the interior designed to be more classic and refined. The new construction of a glass pavilion with a functional roof terrace in the courtyard additionally lends the building a unique quality.