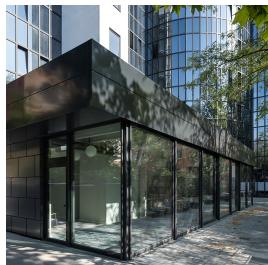

## A Jump to Today

Just between Berlin-Mitte and Prenzlauer Berg, in the flourishing Brunnenviertel, stands an impressive office and commercial building from the early 1990s. At the behest of a private client, BFA has put new life into the building with a thorough renovation and modernization. Spacious rooms have been enabled; creating an interior that has both an airy yet functional feel. Floor surfaces have been rearranged and both the facade and the interior designed to be more classic and refined. The new construction of a glass pavilion with a functional roof terrace in the courtyard additionally lends the building a unique quality.