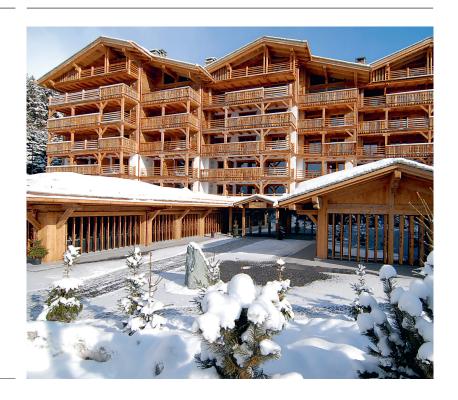

## Reconstruction and expansion Hotel

Site: Verbier, Schweiz Client: Stratalp Services: HOAI 1-9 Duration: 2009-2012 Cost: 25 Mio. CHF

Cooperation with C+C Interiors

## The Height of Time

In the Swiss Alps, BFA has creatively transformed a dilapidated apartment building from the 1970s into an exclusive boutique hotel.

The architectural ensemble has been completely gutted and, with the partnership and collaboration with C+C Interiors, received a contemporary look from the combination of local materials, artistic ornamentation and modern, simplistic furniture. The high quality of the design and implementation make the twenty-eight suites, the outstanding wellness area and the elegant restaurant; an alpine refuge that succeeds in setting high standards from the top of a mountain.