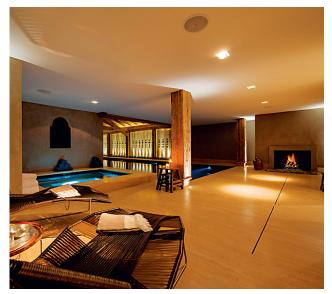

## The Height of Time

In the Swiss Alps, BFA has creatively transformed a dilapidated apartment building from the 1970s into an exclusive boutique hotel.

The architectural ensemble has been completely gutted and, with the partnership and collaboration with C+C Interiors, received a contemporary look from the combination of local materials, artistic ornamentation and modern, simplistic furniture. The high quality of the design and implementation make the twenty-eight suites, the outstanding wellness area and the elegant restaurant; an alpine refuge that succeeds in setting high standards from the top of a mountain.