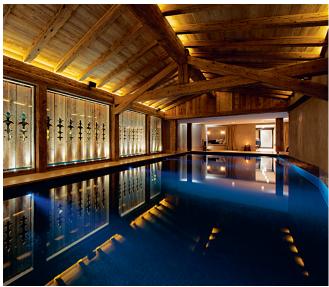

## The Height of Time

In the Swiss Alps, BFA has creatively transformed a dilapidated apartment building from the 1970s into an exclusive boutique hotel.

The architectural ensemble has been completely gutted and, with the partnership and collaboration with C+C Interiors, received a contemporary look from the combination of local materials, artistic ornamentation and modern, simplistic furniture. The high quality of the design and implementation make the twenty-eight suites, the outstanding wellness area and the elegant restaurant; an alpine refuge that succeeds in setting high standards from the top of a mountain.