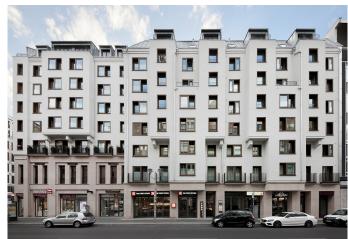

Redevelopment and extension of an office- and residential building

Site: Berlin, Friedrichstraße
Client: Berlinhaus Verwaltung GmbH

**Services:** LPH 1-9 **Duration:** 2013-2016 **Cost:** 2.4 Mio. €

The corner of Friedrichstrasse / Mohrenstrasse now has a fresh face. Through the course of energetic renovations, BFA has given the dated residential building a new facade, elaborate wooden windows and a contemporary roof covering. Improved and redesigned retail spaces now line the property. Plastered and natural stone surfaces soothe and complete the previously fragmented facade. Dining out is also an improved experience: The »Seaside«, a tenebrous new seafood restaurant on Mohrenstrasse is neatly nestled against the established neighboring building.