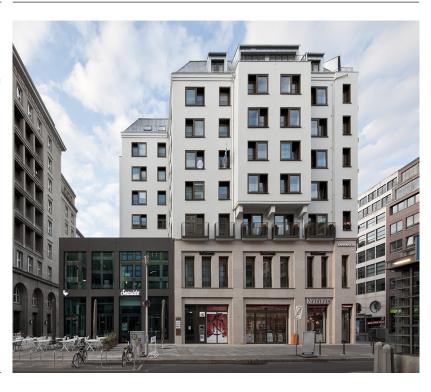

Redevelopment and extension of an office- and residential building

Site: Berlin, Friedrichstraße
Client: Berlinhaus Verwaltung GmbH

**Services:** LPH 1-9 **Duration:** 2013-2016 **Cost:** 2.4 Mio. €

The corner of Friedrichstrasse / Mohrenstrasse now has a fresh face. Through the course of energetic renovations, BFA has given the dated residential building a new facade, elaborate wooden windows and a contemporary roof covering. Improved and redesigned retail spaces now line the property. Plastered and natural stone surfaces soothe and complete the previously fragmented facade. Dining out is also an improved experience: The »Seaside«, a tenebrous new seafood restaurant on Mohrenstrasse is neatly nestled against the established neighboring building.