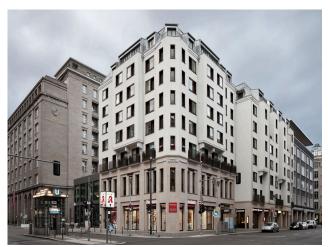

Redevelopment and extension of an office- and residential building

Site: Berlin, Friedrichstraße
Client: Berlinhaus Verwaltung GmbH

**Services:** LPH 1-9 **Duration:** 2013-2016 **Cost:** 2.4 Mio. €

The corner of Friedrichstrasse / Mohrenstrasse now has a fresh face. Through the course of energetic renovations, BFA has given the dated residential building a new facade, elaborate wooden windows and a contemporary roof covering. Improved and redesigned retail spaces now line the property. Plastered and natural stone surfaces soothe and complete the previously fragmented facade. Dining out is also an improved experience: The »Seaside«, a tenebrous new seafood restaurant on Mohrenstrasse is neatly nestled against the established neighboring building.