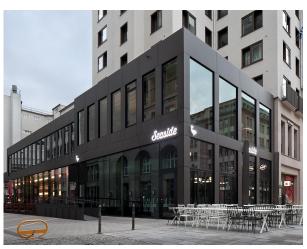

Redevelopment and extension of an office- and residential building

Site: Berlin, Friedrichstraße
Client: Berlinhaus Verwaltung GmbH

**Services:** LPH 1-9 **Duration:** 2013-2016 **Cost:** 2.4 Mio. €

The corner of Friedrichstrasse / Mohrenstrasse now has a fresh face. Through the course of energetic renovations, BFA has given the dated residential building a new facade, elaborate wooden windows and a contemporary roof covering. Improved and redesigned retail spaces now line the property. Plastered and natural stone surfaces soothe and complete the previously fragmented facade. Dining out is also an improved experience: The »Seaside«, a tenebrous new seafood restaurant on Mohrenstrasse is neatly nestled against the established neighboring building.